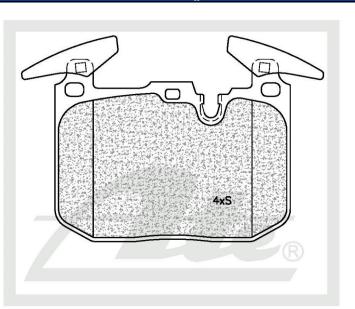

## NEW PART NUMBER UPDATE

Drawing

18 l-112.6 ---|

**Details of New Part** 

W - 18mm

Brake Pad Set - FRONT Sizes: L - 112.6mm H - 91.5mm

Position

Vehicle Applications